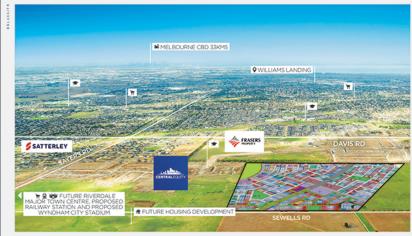

### **Waterbird Estate** 1071 Sayers Road **Tarneit**

- Zoned & Permitted
- 20 + buyers in dataroom
- 10 bidders
- POA

For sale by Tender closing 4pm, 18th June

0419 558 803

Waterbird

### 1071 SAYERS ROAD TARNEIT.

### READY TO DEVELOP.

A superb permit approved ready to develop 77Ha housing project located alongside some of Australia's best developers.

- 1,265 lot masterplan with 75% of lots, permit approved
- Opportunity to increase the planned density in excess of 1,380 lots (STPA)
- \* Directly adjoining Newgate Estate / Central Equity and The Grove Estate by Frasers Property Group.
- Walking distance to the future Riverdale
- Major Town Centre, proposed Riverdale Railway Station and Wyndham City 15,000
- 33km to Melbourne CBD