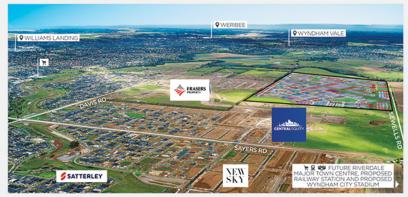

COLIN KEANE
DIRECTOR
RESEARCH4



PROUDLY PARTNERED BY



### In COVID Times

What's sold

Who's Buying

What's For Sale

### What's sold

### Biggin Scott Land SOLD

### **Waterbird Estate** 1071 Sayers Road **Tarneit**

- Zoned & Permitted
- 20 + buyers in dataroom
- 10 bidders
- POA





For sale by Tender closing 4pm, 18th June

0419 558 803



Waterbird

### 1071 SAYERS ROAD TARNEIT.

### READY TO DEVELOP.

A superb permit approved ready to develop 77Ha housing project located alongside some of Australia's best developers.

- 1,265 lot masterplan with 75% of lots, permit approved
- Opportunity to increase the planned density in excess of 1,380 lots (STPA)
- \* Directly adjoining Newgate Estate / Central Equity and The Grove Estate by Frasers Property Group.
- Walking distance to the future Riverdale
- Major Town Centre, proposed Riverdale Railway Station and Wyndham City 15,000
- 33km to Melbourne CBD

Andrew Egan Biggin & Scott Land 0433 989 767



### BigginScott Land SOLD

### 110 Bayview Road Officer

- Zoned & Permitted
- \$7m +
- \$2m per Ha
- \$140k per lot

###