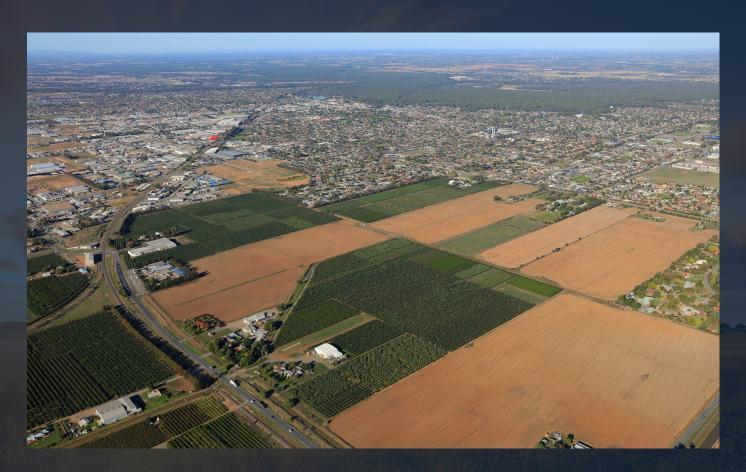

### **Shepparton Growth Area** Victoria

- 240 Lots +
- 5 Mins from Shepparton CBD
- PSP Approved