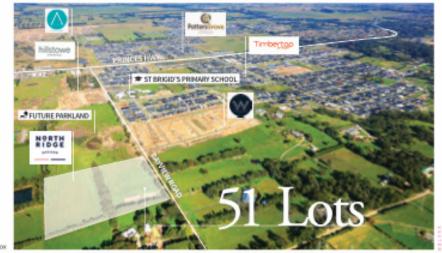

### 110 Bayview Road Officer

- Zoned & Permitted
- \$7m +
- \$2m per Ha
- \$140k per lot

### Ready to construct.

Northridge Estate, 110 Bayview Road Officer.

Fully approved boutique 51 lot project set amongst established estates ready to start construction.

- 51 lot subdivision project
- · All permits in place + approved functional layout plan
- · Civil works tendered and ready to construct
- · Sales office on site with presales in place
- · Walking distance to primary and secondary schools
- · Officer Railway Station 5 mins